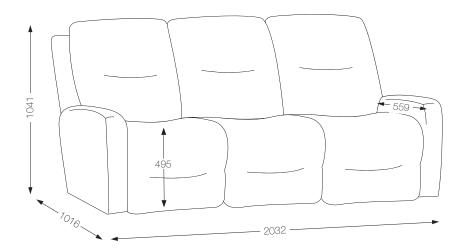

ABOVE: Carlton 3 seater twin recliner & 2.5 seater twin recliner

## **Features & Warranty**

- Option to upgrade to power
- Contemporary design
- Refer to website or instore for warranty information

RECLINER & POWER RECLINER

2.5 SEATER TWIN RECLINER & POWER RECLINER

3 SEATER TWIN RECLINER & POWER RECLINER

## CARLTON

RECLINER & POWER RECLINER

2.5 SEATER TWIN RECLINER & POWER RECLINER

3 SEATER TWIN RECLINER & POWER RECLINER