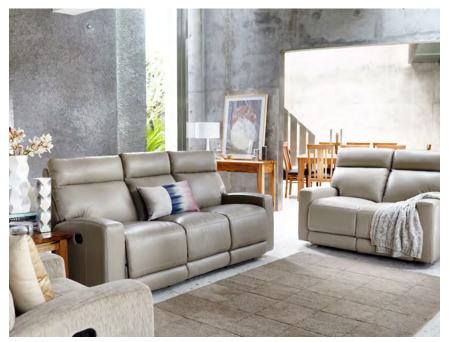

ABOVE: Carlton 3 seater twin recliner & 2.5 seater twin recliner

## CARLTON

The Carlton is contemporary and sophisticated with box line arms, wide seat back and a soft headrest cushion, making it also very comfortable! With options to upgrade to power and in leather or fabric on the Recliner, 3 & 2.5 seater, you can customise to suit your needs. Sit back, recline and just relax with the Carlton.