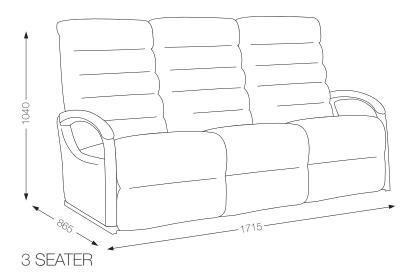

ROCKER RECLINER

POWER XR RECLINER

ROCKER RECLINER WITH EXTENDED HEADREST

2 SEATER

3 SEATER