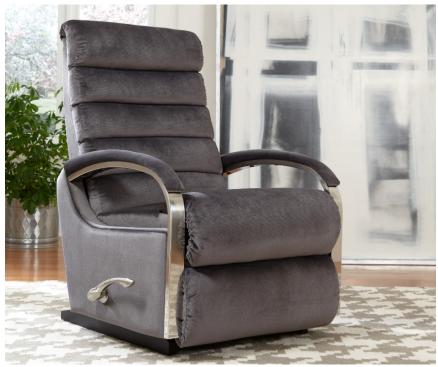

ABOVE: Anika Lifestyle

## ANIKA

The Anika is modern in design with stainless steel open arms and features a sleek cast alloy arc handle and black base as standard. Available as a rocker recliner, non rocking recliner, power XR and 2 and 3 seat sofa. Offered in both fabric and leather.

## **Features & Warranty**

- Stainless steel arms
- Handle cast alloy
- Optional: Adjustable Headrest
- Black base as standard
- Offered in both fabric and leather
- Refer to website or instore for warranty information