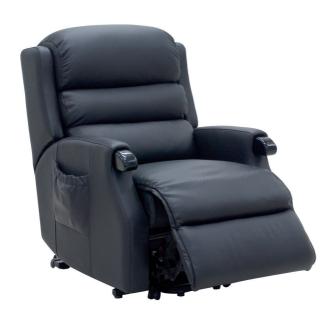

## T351C NAPIER LIFT

## **OPTIONS**

- \* Available as a Lift Chair only
- \* Available in all La-Z-Boy Fabric/Leather as per Swatches

**DIMENSIONS:** 

Width 749 Depth 952 Height 1041

All dimensions are shown in millimeters.

Measurements quoted are a guide only. Some variances may occur due to upholstery technique and the way each product is measured.

## **SPECIFICATIONS**

Easy to control with convenient sized buttons.

Secure and quiet operation.

Choose full recline or vary positions with the touch of a finger.

Quality lift and recliner power mechanism which raises the footrest before the back reclines.