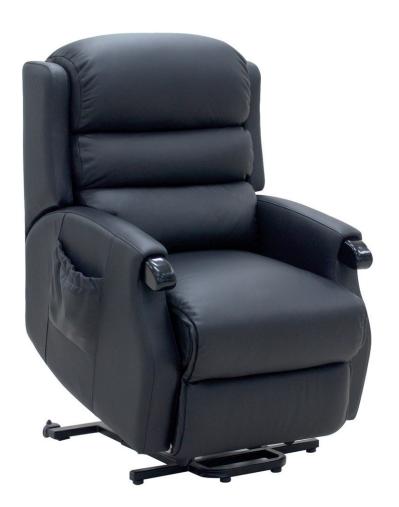

## T351C NAPIER LIFT

## **OPTIONS**

- \* Available as a Lift Chair only
- \* Available in all La-Z-Boy Fabric/Leather as per Swatches

**DIMENSIONS:** 

Width 749 Depth 952 Height 1041

All dimensions are shown in millimeters.

Measurements quoted are a guide only. Some variances may occur due to upholstery technique and the way each product is measured.

## **SPECIFICATIONS**

Easy to control with convenient sized buttons.

Secure and quiet operation.

Choose full recline or vary positions with the touch of a finger.

Quality lift and recliner power mechanism which raises the footrest before the back reclines.