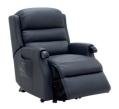

## T351C NAPIER LIFT

## **OPTIONS**

- \* Available as a Lift Chair only
- \* Available in all La-Z-Boy Fabric/Leather as per Swatches

**DIMENSIONS:** 

Width 749 Depth 952 Height 1041

All dimensions are shown in millimeters.

Measurements quoted are a guide only. Some variances may occur due to upholstery technique and the way each product is measured.