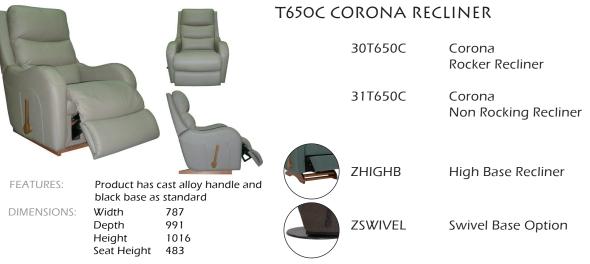

T65OC CORONA

## T65OC CORONA

OPTIONS : Rocker Recliner Non Rocking Recliner Swivel Base Recliner High Base Recliner

Updated: September 2013

All dimensions are shown in millimeters.

Measurements quoted are a guide only. Some variances may occur due to upholstery technique and the way each product is measured.