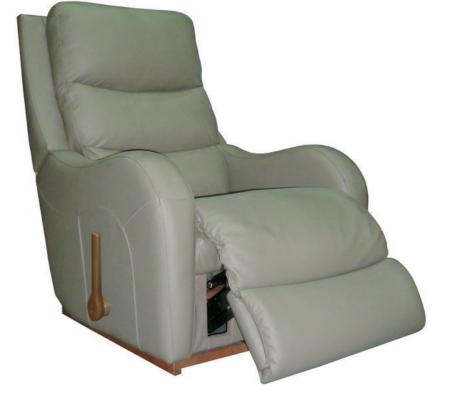

T65OC CORONA

## T65OC CORONA

OPTIONS : Rocker Recliner Non Rocking Recliner Swivel Base Recliner High Base Recliner

Updated: September 2013

All dimensions are shown in millimeters.

Measurements quoted are a guide only. Some variances may occur due to upholstery technique and the way each product is measured.