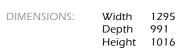

T65OC CORONA





## T65OC CORONA

OPTIONS : Rocker Recliner Non Rocking Recliner Swivel Base Recliner High Base Recliner

Updated: September 2013



All dimensions are shown in millimeters.

Measurements quoted are a guide only. Some variances may occur due to upholstery technique and the way each product is measured.



T650-2 Corona 2 Seater



All dimensions are shown in millimeters

## T650 CORONA 3 SEATER

T650-3 Corona 3 Seater

DIMENSIONS:

Width 1803 Depth 991 Height 1016

All dimensions are shown in millimeters

L A Z B O Y° Live life Comfortably."

Contact Your Local LA-Z-BOY<sup>®</sup> dealer For More Details

www.lazboy.co.nz www.lazboy.com.au