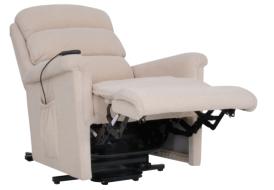

## DPTIONS Available as a Lift Chair only Available in Leather and Fabric as per swatches More than the second s

Depth 880 Height 1040

All dimensions are shown in millimeters.

Measurements quoted are a guide only. Some variances may occur due to upholstery technique and the way each product is measured.

## **SPECIFICATIONS**

Easy to control with convenient sized buttons. Secure and quiet operation. Choose full recline or vary positions with the touch of a finger. Quality lift and recliner power mechanism which raises the footrest before the back reclines.

10 year warranty on frame 5 year warranty on mechanism 2 year warranty on motors Chaise style seat and leg rest Backs are easily removed

Contact Your Local LA-Z-BOY<sup>®</sup> dealer For More Details

www.lazboy.co.nz www.lazboy.com.au