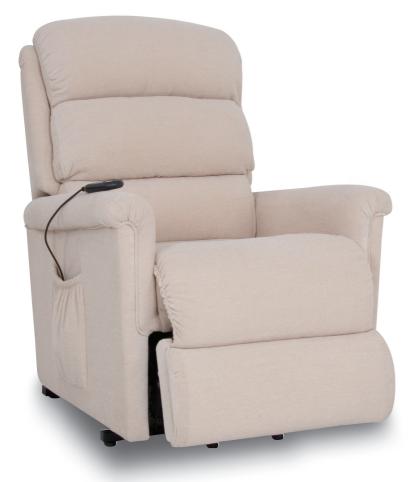

## DPTIONS Available as a Lift Chair only Available in Leather and Fabric as per swatches More than the second s

Depth 880 Height 1040

All dimensions are shown in millimeters.

Measurements quoted are a guide only. Some variances may occur due to upholstery technique and the way each product is measured.

## **SPECIFICATIONS**

Easy to control with convenient sized buttons. Secure and quiet operation. Choose full recline or vary positions with the touch of a finger. Quality lift and recliner power mechanism which raises the footrest before the back reclines.

10 year warranty on frame 5 year warranty on mechanism 2 year warranty on motors Chaise style seat and leg rest Backs are easily removed

Contact Your Local LA-Z-BOY<sup>®</sup> dealer For More Details

www.lazboy.co.nz www.lazboy.com.au