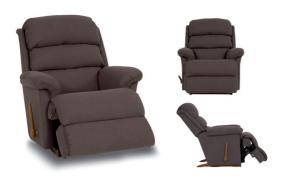

# T597C CANYON

OPTIONS : Rocker Recliner

Non Rocking Recliner Swivel Base Recliner High Base Recliner

Updated: 14th December 2011

## T597C CANYON RECLINER

30T597C Canyon

Rocker Recliner

31T597C Canyon

Non Rocking Recliner

ZHIGHB High Base Recliner

ZSWIVEL

SWIVEL Swivel Base Option

All dimensions are shown in millimeters.

Width

Depth

Height

Measurements quoted are a guide only. Some variances may occur due to upholstery technique and the way each product is measured.

1460

970

1010