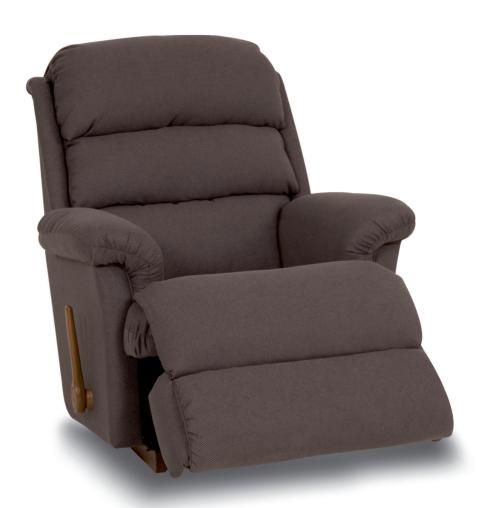

# T597C CANYON

OPTIONS : Rocker Recliner

Non Rocking Recliner Swivel Base Recliner High Base Recliner

Updated: 14th December 2011

## T597C CANYON RECLINER

30T597C Canyon

Rocker Recliner

31T597C Canyon

Non Rocking Recliner

ZHIGHB High Base Recliner

ZSWIVEL

SWIVEL Swivel Base Option