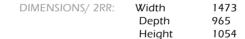

#### T597 CANYON 3 SEATER

T597-3 Canyon 3 Seater

T597-32 Canyon 3 Seater

Twin Recliner

DIMENSIONS/ 3RR: Width 2057
Depth 965
Height 1054

**RECLINING MOTION SOFA:** 

5 years on Flick Action Trigger Mechanism